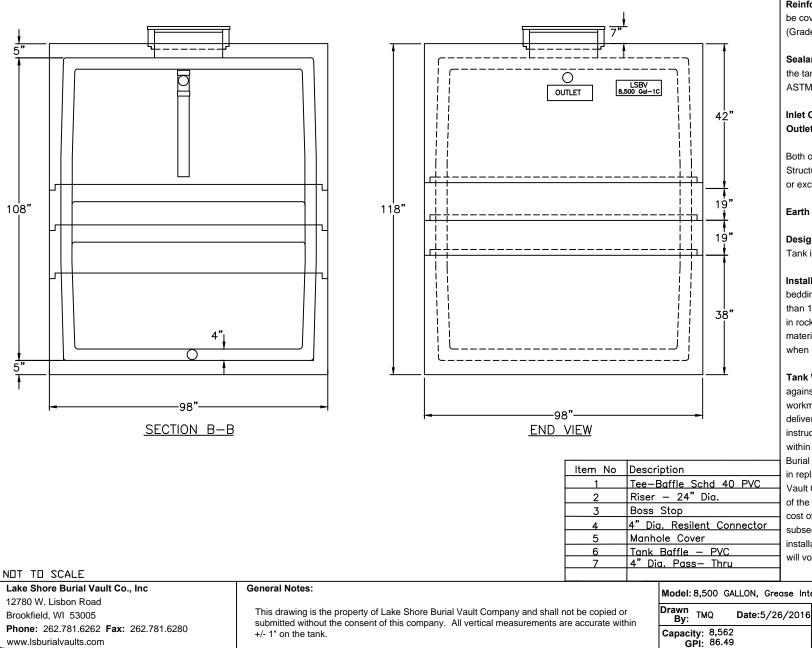

## **Specifications**

be cover, side and bottom- #3 and #4 Rebar

Sealant: Butyl Sealant used in the seam of

Structure Resilient Connector which meets

bedding of 4" of washed sand or stone less than 1" in size in soil terrain and 8" bedding in rock terrain. Backfilling around tanks with

Burial Vault Company will supply a new tank Vault Company's liability is limited to the value of the tank itself and specifically excludes the

www.lsburialvaults.com

## **Specifications**

Concrete: Minimum Compressive Strength is 5,000 PSI @ 28 Days.

Reinforcing: Primary reinforcement will be cover, side and bottom- #3 and #4 Rebar (Grade 60).

Sealant: Butyl Sealant used in the seam of the tank and risers will meet or exceed ASTM C990.

Inlet Opening: 4" Diameter- Standard Outlet Opening: 4" Diameter- Standard

Both openings are fitted with a Pipe-to Structure Resilient Connector which meets or exceeds ASTM C1644.

Earth Cover: Maximum Depth of Bury 8'.

Design Data: Design per ASTM C1227. Tank is Traffic Rated (H2O).

Installation: There shall be a minimum bedding of 4" of washed sand or stone less than 1" in size in soil terrain and 8" bedding in rock terrain. Backfilling around tanks with material describe above is suggested when cover is 4' or greater.

Tank Warranty: All tanks are warranted against defective materials and / or workmanship for One year from the date of delivery when installed with manufacturer's instructions. Should a defect appear within the warranty period, Lake Shore Burial Vault Company will supply a new tank in replacement thereof. Lake Shore Burial Vault Company's liability is limited to the value of the tank itself and specifically excludes the cost of installation and/or removal and any subsequent damages. Failure to follow installation procedures and general notes will void the warranty.

Model: 8,500 GALLON, Grease Interceptor Tank

## Dwg. No: 08500.003 (3 of 3)