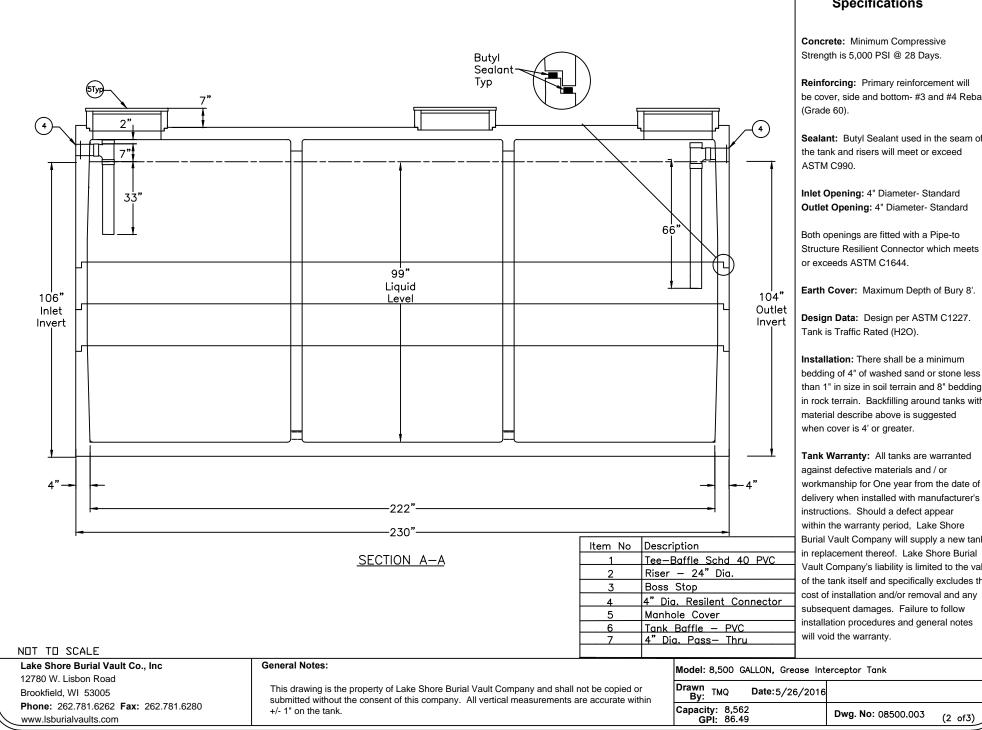

## **Specifications**

**Concrete:** Minimum Compressive Strength is 5,000 PSI @ 28 Days.

Reinforcing: Primary reinforcement will be cover, side and bottom- #3 and #4 Rebar (Grade 60).

Sealant: Butyl Sealant used in the seam of the tank and risers will meet or exceed ASTM C990.

Inlet Opening: 4" Diameter- Standard Outlet Opening: 4" Diameter- Standard

**|−**−20"→

==

ed with a Pipe-to nnector which meets 644.

Im Depth of Bury 8'.

per ASTM C1227.

all be a minimum ed sand or stone less errain and 8" bedding ling around tanks with ve is suggested eater.

anks are warranted erials and / or year from the date of with manufacturer's defect appear riod, Lake Shore will supply a new tank . Lake Shore Burial ity is limited to the value pecifically excludes the /or removal and any Failure to follow and general notes

## **Specifications**

Concrete: Minimum Compressive Strength is 5,000 PSI @ 28 Days.

Reinforcing: Primary reinforcement will be cover, side and bottom- #3 and #4 Rebar (Grade 60).

Sealant: Butyl Sealant used in the seam of the tank and risers will meet or exceed ASTM C990.

Inlet Opening: 4" Diameter- Standard Outlet Opening: 4" Diameter- Standard

Both openings are fitted with a Pipe-to Structure Resilient Connector which meets or exceeds ASTM C1644.

Earth Cover: Maximum Depth of Bury 8'.

Design Data: Design per ASTM C1227. Tank is Traffic Rated (H2O).

Installation: There shall be a minimum bedding of 4" of washed sand or stone less than 1" in size in soil terrain and 8" bedding in rock terrain. Backfilling around tanks with material describe above is suggested when cover is 4' or greater.

Tank Warranty: All tanks are warranted against defective materials and / or workmanship for One year from the date of delivery when installed with manufacturer's instructions. Should a defect appear within the warranty period, Lake Shore Burial Vault Company will supply a new tank in replacement thereof. Lake Shore Burial Vault Company's liability is limited to the value of the tank itself and specifically excludes the cost of installation and/or removal and any subsequent damages. Failure to follow installation procedures and general notes will void the warranty.

Model: 8,500 GALLON, Grease Interceptor Tank